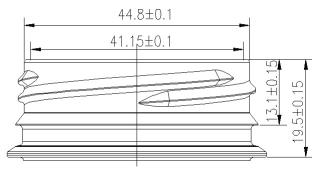

| Main dimensional characteristics |              |            | Mechanical properties                                                                               |                     |                                     |  |  |
|----------------------------------|--------------|------------|-----------------------------------------------------------------------------------------------------|---------------------|-------------------------------------|--|--|
|                                  |              |            | 14 < Closure torque < 30<br>7 < Opening torque < 25<br>Stripping torque > 42                        |                     | Kg f x cm<br>Kg f x cm<br>Kg f x cm |  |  |
| Number of Knurls                 | 120          |            | Air tightness > 0.6                                                                                 |                     | Bar                                 |  |  |
| External diameter                | 49.9 ± 0,3mm |            | Stripping torque has been obtained imediately after placement of the cap                            |                     |                                     |  |  |
| Total height                     | 17.1 ± 0,3mm |            | 24 h after manufacture.  Opening torque was obtained after mounting 7days.  Microbiological quality |                     |                                     |  |  |
| Diameter plug                    | 41.7 ± 0,2mm | _          |                                                                                                     |                     |                                     |  |  |
| Diameter inside of thread        | 45.8 ± 0,3mm | <u> </u> - |                                                                                                     |                     |                                     |  |  |
| Weight                           | 4.2 ± 0,1g   |            | Aerobic bacteria                                                                                    | < 10 ufc in 10 caps |                                     |  |  |
|                                  |              |            | Moulds and yeasts                                                                                   | < 10                | ufc in 10 caps                      |  |  |
|                                  |              |            | Fecal and Total Coliform                                                                            | 0 u                 | fc in 10 caps                       |  |  |