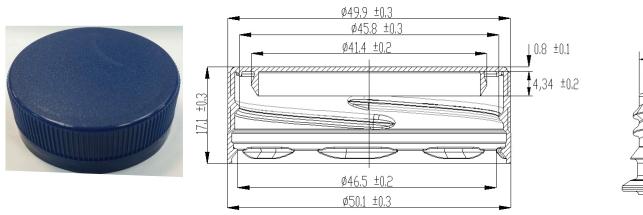

| Main dimensional characteristics |              |            | Mechanical properties                                                                               |                     |                                     |  |  |
|----------------------------------|--------------|------------|-----------------------------------------------------------------------------------------------------|---------------------|-------------------------------------|--|--|
|                                  |              |            | 14 < Closure torque < 30<br>7 < Opening torque < 25<br>Stripping torque > 42                        |                     | Kg f x cm<br>Kg f x cm<br>Kg f x cm |  |  |
| Number of Knurls                 | 120          |            | Air tightness > 0.6                                                                                 |                     | Bar                                 |  |  |
| External diameter                | 49.9 ± 0,3mm |            | Stripping torque has been obtained imediately after placement of the cap                            |                     |                                     |  |  |
| Total height                     | 17.1 ± 0,3mm |            | 24 h after manufacture.  Opening torque was obtained after mounting 7days.  Microbiological quality |                     |                                     |  |  |
| Diameter plug                    | 41.7 ± 0,2mm | _          |                                                                                                     |                     |                                     |  |  |
| Diameter inside of thread        | 45.8 ± 0,3mm | <u> </u> - |                                                                                                     |                     |                                     |  |  |
| Weight                           | 4.2 ± 0,1g   |            | Aerobic bacteria                                                                                    | < 10 ufc in 10 caps |                                     |  |  |
|                                  |              |            | Moulds and yeasts                                                                                   | < 10                | ufc in 10 caps                      |  |  |
|                                  |              |            | Fecal and Total Coliform                                                                            | 0 u                 | fc in 10 caps                       |  |  |